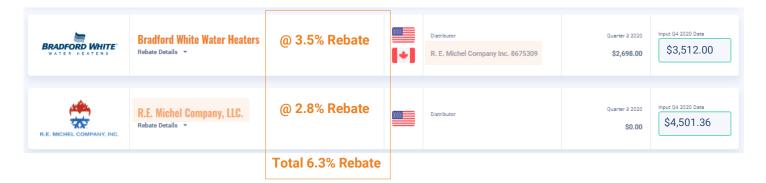

# Double Dips:

Look for opportunities to "Double Dip" your rebates. Purchase a participating manufacturer's product through one of our many distribution partners and earn double the rebates—one from the manufacturer AND one from the distributor.

Here are a few of the many Double-Dip combinations:

| Goodman<br>Air Conditioning & Heating | <b>Goodman</b><br>Rebate Details 👻 | @ 3.5% Rebate     | (*) | Distributor<br>Home Depot Pro 100-250003 | Quarter 3 2020<br>\$65,321.00        | Input Q4 2020 Data<br>\$4,648.00 |
|---------------------------------------|------------------------------------|-------------------|-----|------------------------------------------|--------------------------------------|----------------------------------|
| Speciality Trades                     | Home Depot Pro Specialty Trad      | es @ 3.5% Rebate  |     | Distributor                              | Quarter 3 2020<br><b>\$56,983.00</b> | Input Q4 2020 Data<br>\$7,462.52 |
|                                       |                                    | Total 7.0% Rebate |     |                                          |                                      |                                  |