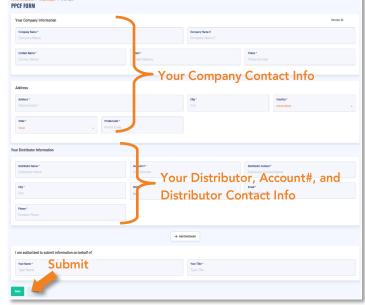

#### Sign Up:

The **Partner Rebates** page lists the preferred partner you have identified by clicking on "add new partner" or by selecting "Preferred Partner" on the individual resource pages found under **Partner Connections** section. Documenting your account numbers and distributors helps our partners identify your sales, especially if your company has multiple accounts. To add a partner, a PPCF must be completed for all manufacturers and a PPACF for all companies you buy from directly.

#### **PPCF Form:**

Manufacturers that sell their products through a distribution center need your account information to identify your purchases to pay their rebate. The Preferred Partner Collection Form (PPCF) will register your distributor(s) and account number(s) and distributor contact information with the manufacturer and Partner Network. Please note: These forms must be on file within the quarter that the purchases are made to qualify for the rebate. Do this step TODAY!

#### **PPACF Form:**

It can be a challenge for our partners to identify all 900+ SGI Members and their account number(s). A Preferred Partner Account Collection Form (PPACF) will communicate your account number(s) to the Preferred Partner to ensure they are tracking all of your purchases to pay your rebates correctly.