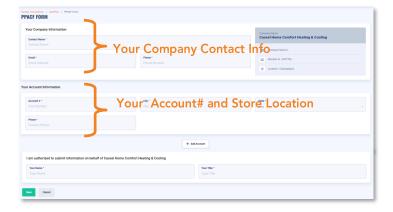

#### **PPACF Form:**

It can be a challenge for our partners to identify all 900+ SGI Members and their account number(s). A Preferred Partner Account Collection Form (PPACF) will communicate your account number(s) to the Preferred Partner to ensure they are tracking all of your purchases to pay your rebates correctly.

#### Sign Up:

The **Partner Rebates** page lists the preferred partner you have identified by clicking on "add new partner" or by selecting "Preferred Partner" on the individual resource pages found under **Partner Connections** section. Documenting your account numbers and distributors helps our partners identify your sales, especially if your company has multiple accounts. To add a partner, a PPCF must be completed for all manufacturers and a PPACF for all companies you buy from directly.