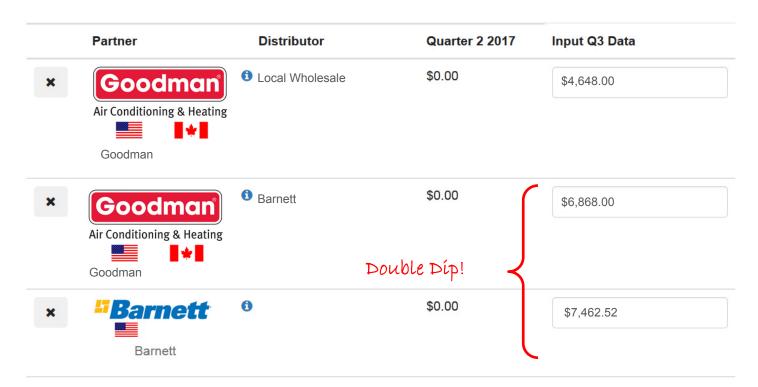

|    | Α     | В               | С           | D           | E              | F           | G               | Н            |
|----|-------|-----------------|-------------|-------------|----------------|-------------|-----------------|--------------|
| 1  |       | Goodman         | Goodman     | Barnett     | Bradford White | R.E. Michel | InSinkErator    | InSinkErator |
| 2  |       | Local Wholesale | Barnett     |             | R.E. Michel    |             | Local Wholesale | Barnett      |
| 3  |       | \$ 909.00       | \$ 1,018.00 | \$ 67.52    | \$ 699.00      | \$ 201.36   | \$ 89.00        | \$ 124.00    |
| 4  |       | \$ 2,620.00     | \$ 1,113.00 | \$ 101.00   | \$ 1,125.00    | \$ 363.00   | \$ 149.00       | \$ 101.00    |
| 5  |       | \$ 1,119.00     | \$ 2,316.00 | \$ 1,018.00 | \$ 599.00      | \$ 699.00   | \$ 96.00        | \$ 88.00     |
| 6  |       |                 | \$ 899.00   | \$ 1,113.00 | \$ 1,089.00    | \$ 1,125.00 |                 | \$ 82.00     |
| 7  |       |                 | \$ 1,522.00 | \$ 2,316.00 |                | \$ 599.00   |                 |              |
| 8  |       |                 |             | \$ 426.00   |                | \$ 1,089.00 |                 |              |
| 9  |       |                 |             | \$ 899.00   |                | \$ 425.00   |                 |              |
| 10 |       |                 |             | \$ 1,522.00 |                |             |                 |              |
| 11 |       |                 |             |             |                |             |                 |              |
| 12 | TOTAL | \$ 4,648.00     | \$ 6,868.00 | \$ 7,462.52 | \$ 3,512.00    | \$ 4,501.36 | \$ 334.00       | \$ 395.00    |

# **Double Dips:**

Look for opportunities to "Double Dip" your rebates. Purchase a participating manufacturer's product through one of our many distribution partners and earn double the rebates—one from the manufacturer and one from the distributor.