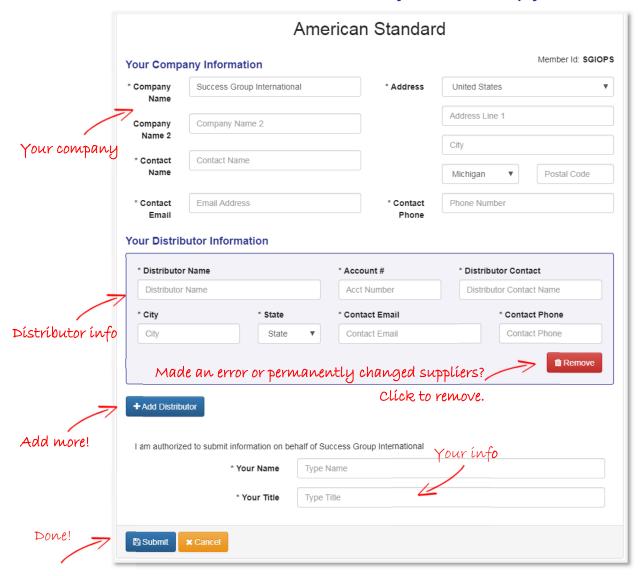

### **Preferred Partner Collection Forms (PPCF):**

Manufacturers that sell their products through a 3rd party distributor require a PPCF. This form notifies the manufacturer that you are an SGI member and identifies the distributors and account numbers from which you buy their products. Without these forms, the manufactures will not be able to collect your sales data and pay the rebate.