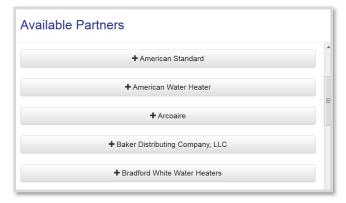

#### Take a closer look:

This is YOUR reporting portal. You select which partners are included on this list. From the Partner Resource Pages found on the Partner Connections portal, you can identify companies as "Preferred Partners" or complete the Preferred Partner Collection Forms (PPCFs) for any manufacturers selling their products through distribution centers. If you haven't made those identifications yet, you can also "add a new partner" from this page.

## Add a new partner:

Customize your reporting list by adding new partners. Click on the "Add New Partner" button at the bottom of the reporting portal for a list of available partners.

#### Zoom in:

Click to select each partners you use. Even if you only use them periodically, it is wise to add them to the list as a reminder to report.