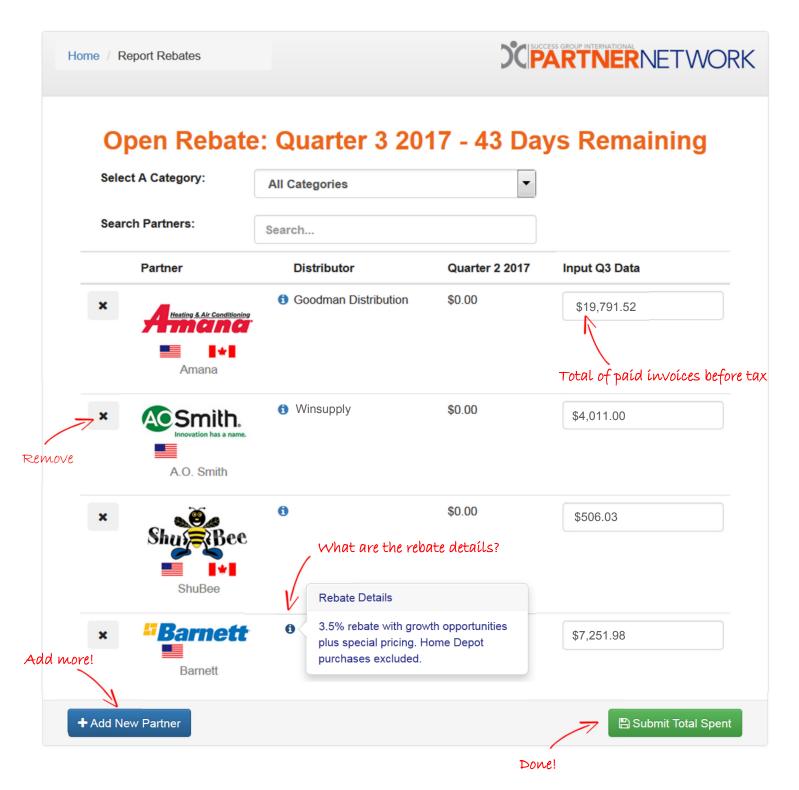

#### Take a closer look:

This is YOUR reporting portal. You select which partners are included on this list. From the Partner Resource Pages found on the Partner Connections portal, you can identify companies as "Preferred Partners" or complete the Preferred Partner Collection Forms (PPCFs) for any manufacturers selling their products through distribution centers. If you haven't made those identifications yet, you can also "add a new partner" from this page.

## Add a new partner:

Customize your reporting list by adding new partners. Click on the "Add New Partner" button at the bottom of the reporting portal for a list of available partners.

#### Zoom in:

Click to select each partners you use. Even if you only use them periodically, it is wise to add them to the list as a reminder to report.