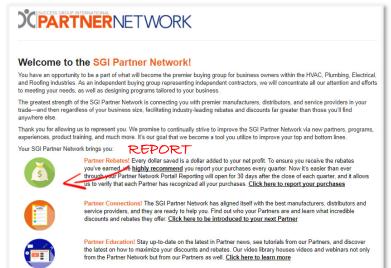

#### Take a closer look:

This is YOUR reporting portal. You select which partners are included on this list. From the Partner Resource Pages found on the Partner Connections portal, you can identify companies as "Preferred Partners" or complete the Preferred Partner Collection Forms (PPCFs) for any manufacturers selling their products through distribution centers. If you haven't made those identifications yet, you can also "add a new partner" from this page.

## Add a new partner:

Customize your reporting list by adding new partners. Click on the "Add New Partner" button at the bottom of the reporting portal for a list of available partners.

### **Preferred Partner Collection Forms (PPCF):**

Manufacturers that sell their products through a 3rd party distributor require a PPCF. This form notifies the manufacturer that you are an SGI member and identifies the distributors and account numbers from which you buy their products. Without these forms, the manufactures will not be able to collect your sales data and pay the rebate.