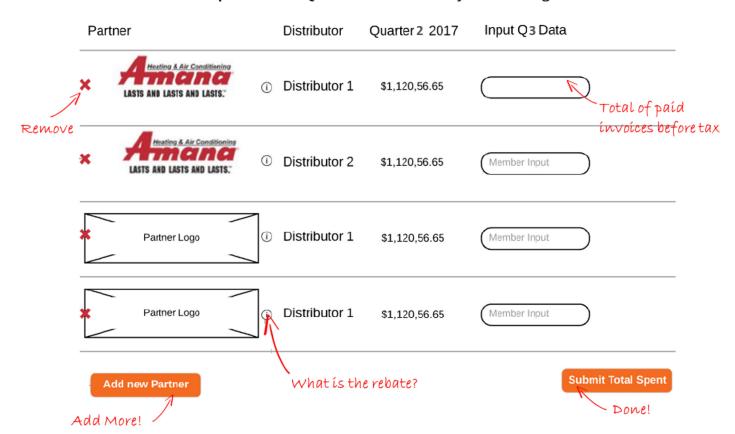

From the home screen, click on "Partner Rebates."

Partner Rebates! Every dollar saved is a dollar added to your net profit. To ensure you receive the rebates you've earned, we <u>highly recommend</u> you report your purchases every quarter. Now it's easier than ever through your Partner Network Portal! Reporting will open for 30 days after the close of each quarter, and it allows us to verify that each Partner has recognized all your purchases. <u>Click here to report your purchases</u>

#### Zoom in:

Currently the reporting page is under construction, but here is a preview of what you can expect when you report in October 2017.

#### Open Rebate: Quarter 3 2017 - 38 Days Remaining