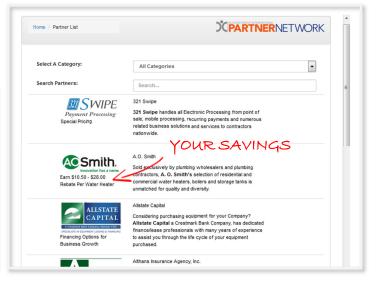

#### **Meet Our Partners:**

Click on Partner Connections to view the list of partners.

Navigate the Partner list by scrolling alphabetically, searching by category, or typing in a company name.

Click on the Partner name or logo to learn more, contact the rep, find forms, sign up, and watch videos.

#### Take a closer look:

The Partner Resource Page provides valuable information about the partner's products, savings, links, and videos. If you are new to SGI or the partner is new to you, contact the Rebate Contact and notify them that you are part of the SGI Partner Network to ensure that your account reflects the negotiated discounts or rebates (or both).