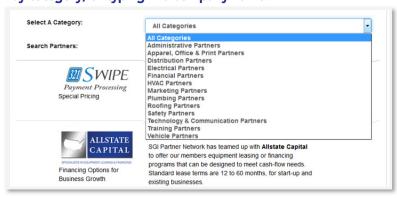

#### **Meet Our Partners:**

Click on Partner Connections to view the list of partners.

Navigate the Partner list by scrolling alphabetically, searching by category, or typing in a company name.

Click on the Partner name or logo to learn more, contact the rep, find forms, sign up, and watch videos.