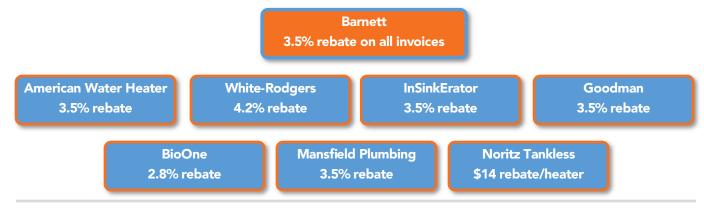

## **Maximize your savings:**

Look for opportunities to double-dip the benefits and earn even more profits! Here are a few examples:

Get a rebate from these manufacturers and earn a 3.5% rebate when you buy them from Barnett!