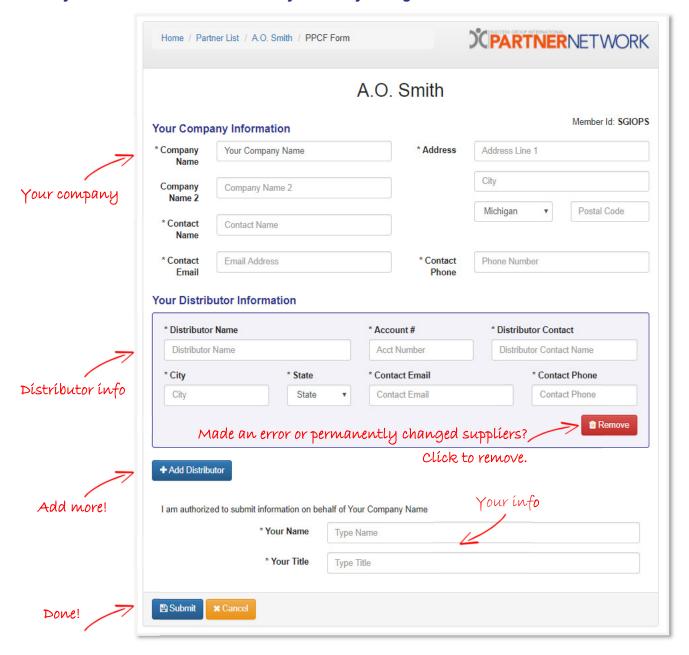

# Sign up:

Manufacturers that sell their products through a distribution center need your account information to identify your purchases to pay their rebate. For partners that require a Preferred Partner Collection Form (PPCF) you will see a "PPCF Form" button instead of the "Preferred Partner" button. By registering your distributor and account number, a PPCF will be sent to the manufacturer and Partner Network. Plus, this partner and your distributor will be featured on your quarterly reporting list. Please note: These forms must be on file within the quarter that the purchases are made to qualify for the rebate. Do this step TODAY!

#### **Zoom in:**

Fill out a PPCF for each brand of manufacturer you use. For example, separate forms will need to be completed for Goodman, Amana, and Daikin as well as each brand in the A.O. Smith family of brands. The contact information for your supplier is required. Please include the name, Email, and phone for your salesperson or store manager. Add as many distributors or account numbers as you need by clicking on "Add Distributor."