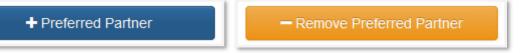

#### Zoom in:

Click the "Preferred Partner" button to add this company to the quarterly reporting list. Even if you only use this partner occasionally, it is a helpful reminder to report for them if you have made any purchases. Clicking again will toggle the option to remove the preferred partner from the list.