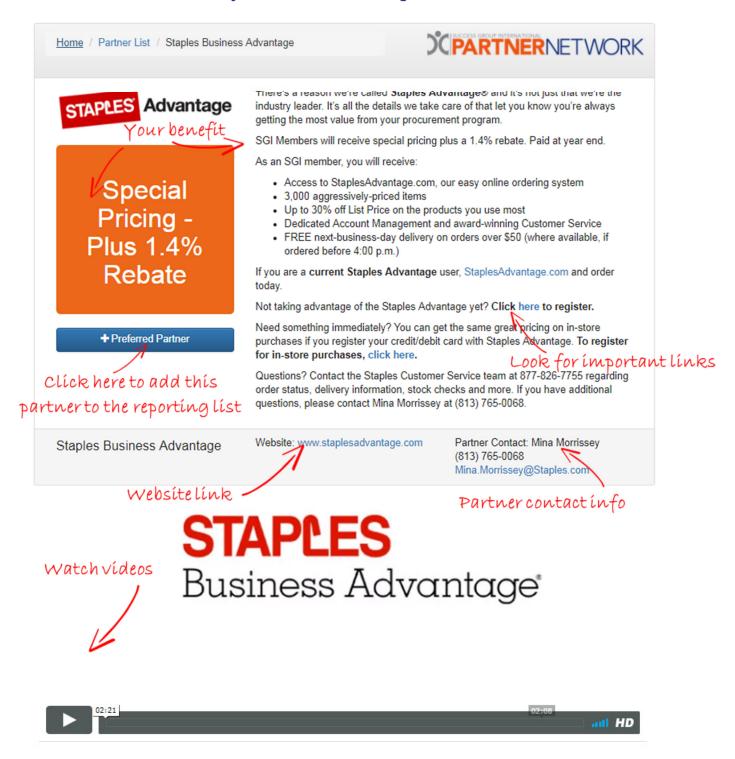

#### Take a closer look:

The Partner Resource Page provides valuable information about the partner's products, savings, links, and videos. If you are new to SGI or the partner is new to you, contact the Rebate Contact and notify them that you are part of the SGI Partner Network to ensure that your account reflects the negotiated discounts or rebates (or both).

#### Zoom in:

Click the "Preferred Partner" button to add this company to the quarterly reporting list. Even if you only use this partner occasionally, it is a helpful reminder to report for them if you have made any purchases. Clicking again will toggle the option to remove the preferred partner from the list.